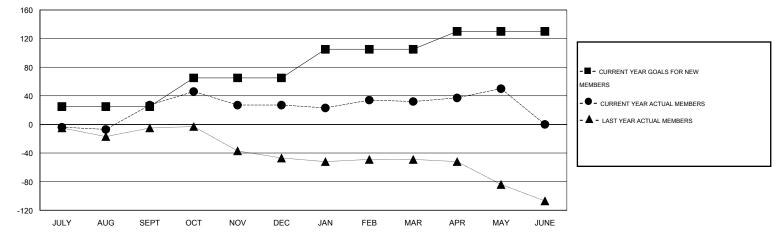

## HAL GRIFFIN GMT:

| LOCATION | TEXAS |
|----------|-------|
|----------|-------|

| GMT:                  | HAL GR | IFFIN            |           | LOCATIO          | N TEXAS          | _             |                    |                                     |                    | GMT CA 1         |
|-----------------------|--------|------------------|-----------|------------------|------------------|---------------|--------------------|-------------------------------------|--------------------|------------------|
|                       | Clubs  |                  |           |                  |                  | Members       |                    |                                     |                    |                  |
| RESULTS FOR 2014-2015 |        |                  |           |                  |                  | RESU          | JLTS FOR 2014-2015 |                                     |                    |                  |
| QUARTE                | ER     | NEW CLUB<br>GOAL | NEW CLUBS | DROPPED<br>CLUBS | NET<br>GAIN/LOSS | QUARTER       | NEW MEMBER<br>GOAL | CHARTER AND<br>NEW MEMBERS<br>ADDED | DROPPED<br>MEMBERS | NET<br>GAIN/LOSS |
| JULY/AU               | G/SEPT | 1                | 0         | 0                | 0                | JULY/AUG/SEPT | 25                 | 90                                  | 63                 | 27               |
| OCT/NOV               | //DEC  | 0                | 0         | 0                | 0                | OCT/NOV/DEC   | 40                 | 70                                  | 70                 | 0                |
| JAN/FEB/              | /MAR   | 0                | 0         | 0                | 0                | JAN/FEB/MAR   | 40                 | 86                                  | 81                 | 5                |
| APR/MAY               | //JUNE | 1                | 1         | 0                | 1                | APR/MAY/JUNE  | 25                 | 70                                  | 52                 | 18               |